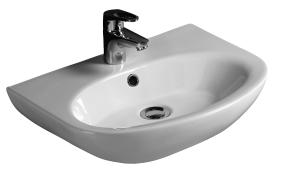

## INFINITY 500 WALL HUNG BASIN

Cat. No 4-32X

Faucet not included

| W: | 19-3/4" |
|----|---------|
| D: | 15"     |
| H: | 5"      |