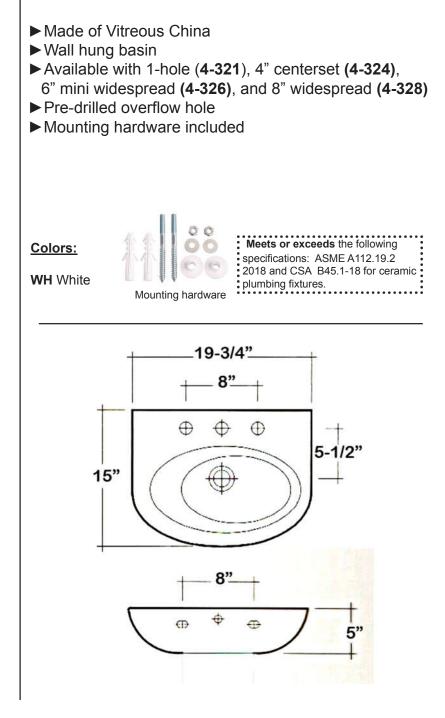

## INFINITY 500 WALL HUNG BASIN

Cat. No 4-32X

Faucet not included

| W: | 19-3/4" |
|----|---------|
| D: | 15"     |
| H: | 5"      |

## Interior Dimensions:

| Basin Interior:                    | 16" x 9-3/4 " |
|------------------------------------|---------------|
| Basin Depth:                       | 1-5/8"        |
| Water depth to overflow:           | 2"            |
| Spout hole:                        | 1-3/8 "       |
| Back of basin to center of drain:  | 7-1/4"        |
| Back of basin to center of faucet: | 1-3/4"        |
| Mount holes cc:                    | 8"            |
|                                    |               |

Features:

Dimensions of fixture are nominal and may vary within the range of tolerances established by ASME Standard A112.19.2-2018. Dimensions and specifications subject to change without notice.